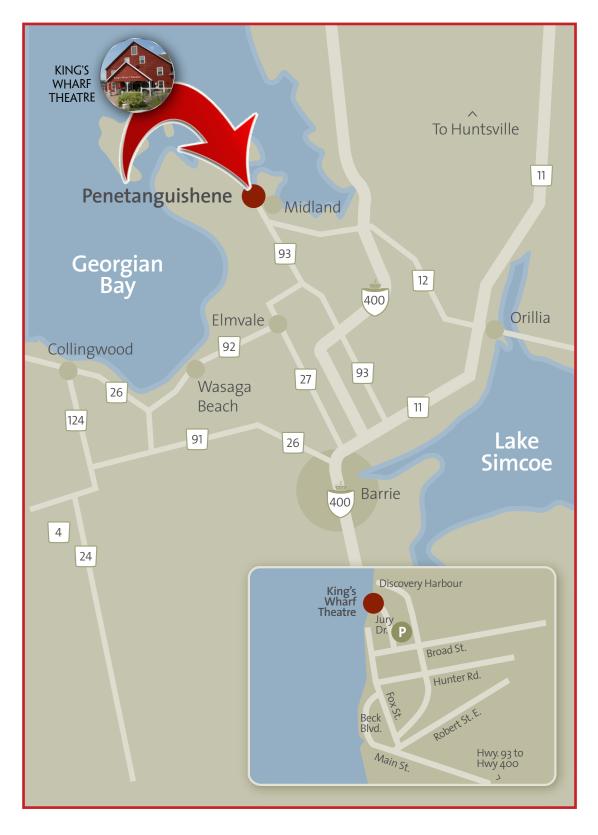

#### LOCATION

#### **KING'S WHARF THEATRE**

97 Jury Dr., Penetanguishene, ON, L9M 1G7 Box Office: 705-549-5555 Administration: 705-549-0711 Fax: 705-549-0712