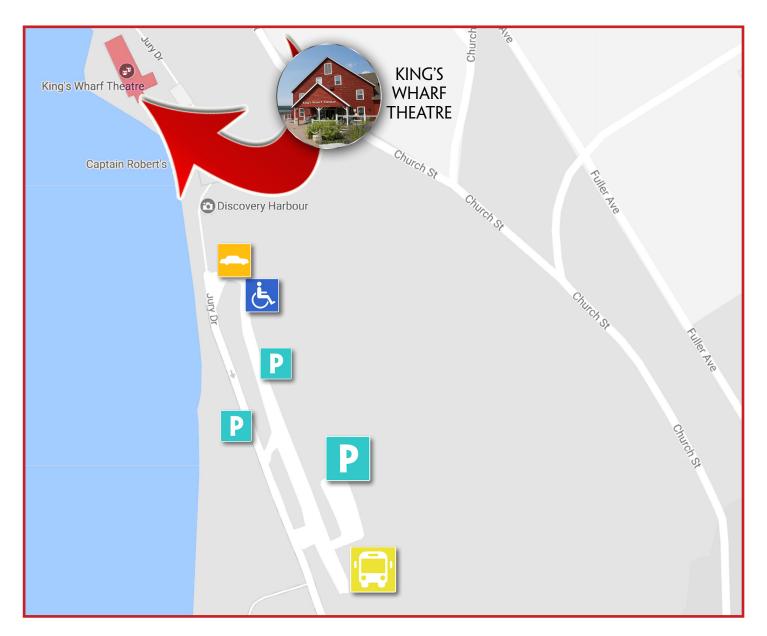

## PARKING

Free parking is available in the parking lot at Discovery Harbour. The parking lot is only a short walk to the theatre. Free shuttle service is available during the summer theatre season for those who require assistance (weather permitting). Additional parking is available along Jury Dr. Overnight parking is not permitted in the Discovery Harbour parking lot. See the parking map on last page for details.

#### PARKING MAP

#### PARKING MAP LEGEND

Free Theatre Parking

**Bus Parking** 

**Accessible Parking** 

Drop off Location and Shuttle Location