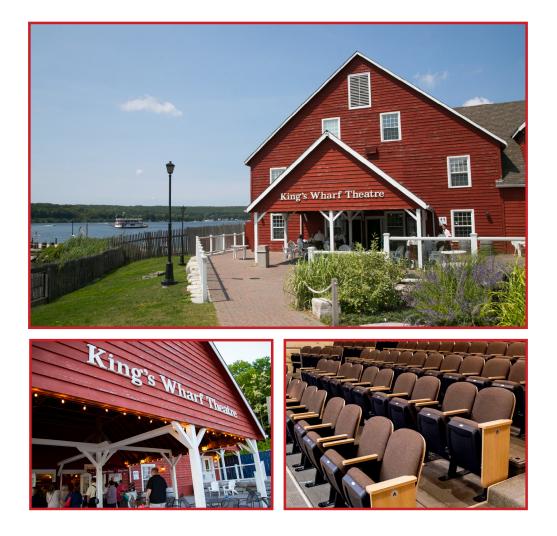

## ABOUT

Nestled within Discovery Harbour on Georgian Bay, the King's Wharf Theatre is a pleasantly rustic, 366-seat venue that offers all the comforts of a modern facility. Flanked by the historic buildings of a 19th-century british naval and military base, the theatre is located at the end of a beautiful boardwalk that looks on to Discovery Harbour.