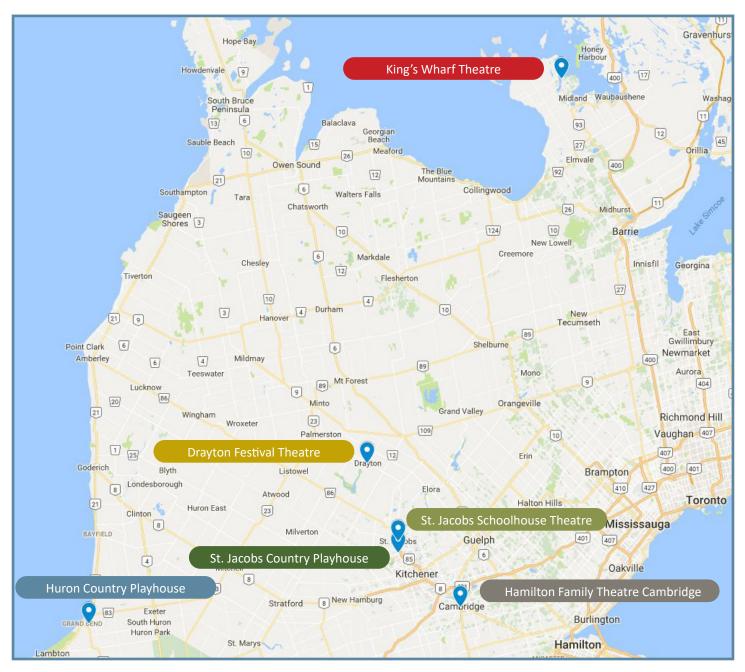

### MAP OF ALL DRAYTON ENTERTAINMENT THEATRES

Theatre addresses (in alphabetical order)

Drayton Festival Theatre: Box 10, 33 Wellington St., Drayton, ON, NOG 1PO. Phone: 519-638-5555.
Hamilton Family Theatre Cambridge: 46 Grand Ave. S., Cambridge, ON, N1S 2L8. Phone: 519-621-8000.
Huron Country Playhouse: RR 1 70689 B Line, Grand Bend, ON, NOM 1TO. Phone: 519-238-6000.
King's Wharf Theatre: 97 Jury Dr., Penetanguishene, ON, L9M 1G7. Phone: 705-549-5555.
St. Jacobs Country Playhouse: 40 Benjamin Rd. E., Waterloo, ON, N2V 2J9. Phone: 519-747-7788.
St. Jacobs Schoolhouse Theatre: 11 Albert St. W., St. Jacobs, ON, N0B 2N0. Phone: 519-747-7788.